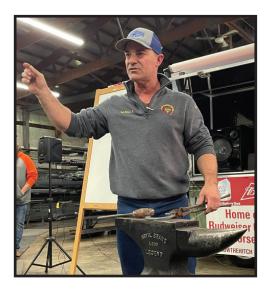

# NC Tool Open House and NCHA Clinic

*with* Todd Walker CJF, AFT, WCBT

Saturday MARCH 23, 2024

About the Clinician -Todd Walker, CJF, AFT, WCBT

Todd Walker is from Kendalia, Texas. He found his passion when he shod his first horse and has spent the years since perfecting his craft. After completing farrier school he went on to work under Kirk Caudle and Jim Poor. He is now a Field Representative and clinician for Mustad USA.